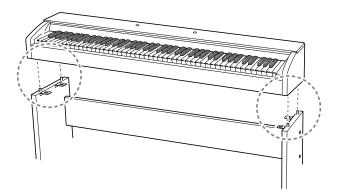

#### Assembling the Stand.....

| UnpackingE             | -59 |
|------------------------|-----|
| Assembling the Stand E | -59 |

| General Guide                                          |            |
|--------------------------------------------------------|------------|
| Saving Settings and Using Panel Lock                   | E-4        |
| Returning the Digital Piano to Its                     | <b>F</b> 4 |
| Factory Default Settings                               | E-4        |
| Power Outlet                                           | E-5        |
| Using an AC Adaptor                                    | E-5        |
| Turning Power On or Off                                | E-5        |
| Connections                                            | F-6        |
| Connecting Headphones                                  |            |
| Connecting Audio Equipment or an Amplifier             |            |
| Bundled and Optional Accessories                       |            |
| Using Built-in Tones                                   | F_8        |
| Selecting a Tone                                       |            |
| Layering Two Tones                                     |            |
| Splitting the Keyboard between Two Tones               |            |
| Using Octave Shift                                     |            |
| Adjusting the Brilliance of a Tone                     |            |
| Adding Reverb to the Tone                              |            |
| Adding the Chorus Effect to the Tone                   | E-12       |
| Using the Metronome                                    |            |
| Using the Pitch Bend Wheel                             |            |
| Using the Digital Piano's Pedals                       |            |
| Playing a Duet                                         | E-14       |
| Using Auto Accompaniment                               | E-16       |
| Playing an Auto Accompaniment                          | E-16       |
| Using One-Touch Presets                                | E-19       |
| Using Auto Harmonize                                   |            |
| Creating Your Own Original Rhythms                     | E-20       |
| Playing Back Built-in Songs                            | E-23       |
| Playing Tone Demo Songs                                |            |
| Playing Back a Specific Music Library Song             |            |
| Listening to Songs Loaded                              |            |
| from an External Source                                | E-25       |
| Playing Back Audio Data Stored<br>on a USB Flash Drive | F 07       |
|                                                        |            |
| Music Presets                                          | E-28       |

|                            | E-59 |
|----------------------------|------|
| To connect the cable       | E-62 |
| To install the music stand | E-62 |

| Other Settings                                                                                                                                                                                   |                                                                      |
|--------------------------------------------------------------------------------------------------------------------------------------------------------------------------------------------------|----------------------------------------------------------------------|
|                                                                                                                                                                                                  |                                                                      |
| USB Flash Drive                                                                                                                                                                                  | E-49<br>E-50<br>E-50<br>E-51<br>E-51<br>E-52<br>E-52<br>E-52<br>E-53 |
| Connecting to a Computer<br>Minimum Computer System Requirements<br>Connecting the Digital Piano to Your Computer<br>Using MIDI<br>Transferring Data between the Digital Piano<br>and a Computer | E-55<br>E-55<br>E-56                                                 |
| Reference<br>Troubleshooting<br>Product Specifications<br>Operating Precautions                                                                                                                  | E-63<br>E-65                                                         |
| Appendix<br>Tone List<br>Drum Assignment List<br>Rhythm List<br>Song List<br>Music Preset List<br>Fingering Guide<br>Chord Example List                                                          | A-1<br>A-4<br>A-5<br>A-7<br>A-8<br>A-10                              |